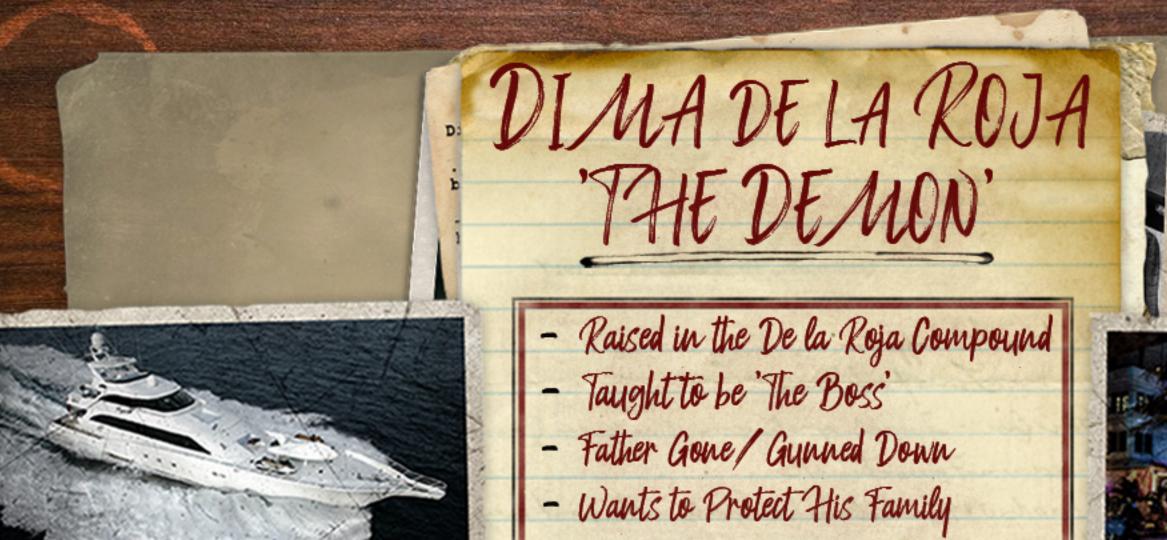

# OVERVIEW

Revenge is murder. Yet, we accept it as long as it's justified. Even more, the worse the offense, the sweeter the revenge. The evidence contained herein will attempt to justify the revenge of one MICCO REED against cartel kingpin DIMA 'THE DEMON' DE LA ROJA.

INT. MAIN CABIN - NIGHT

DIMA (THE DEMON) DE LA ROJA (39) sits like an emperor on his throne. Newly crowned leader of the Red Claw, a ruthless mob of traffickers - drugs, guns, and humans. Father Caribbean, mother Russian, he inherited a bewitching charisma, and...

... PSYCHOTIC heart.

### WHO IS DIMA THE DEMON?

Dima borrows one of their knife-edged billhooks as they pass. The henchmen hold Angel on his feet as Dima circles him.

COUSIN ANGEL

(blubbering)
Please, Cousin Dima. Please!? Let
me go. I didn't do nothing.