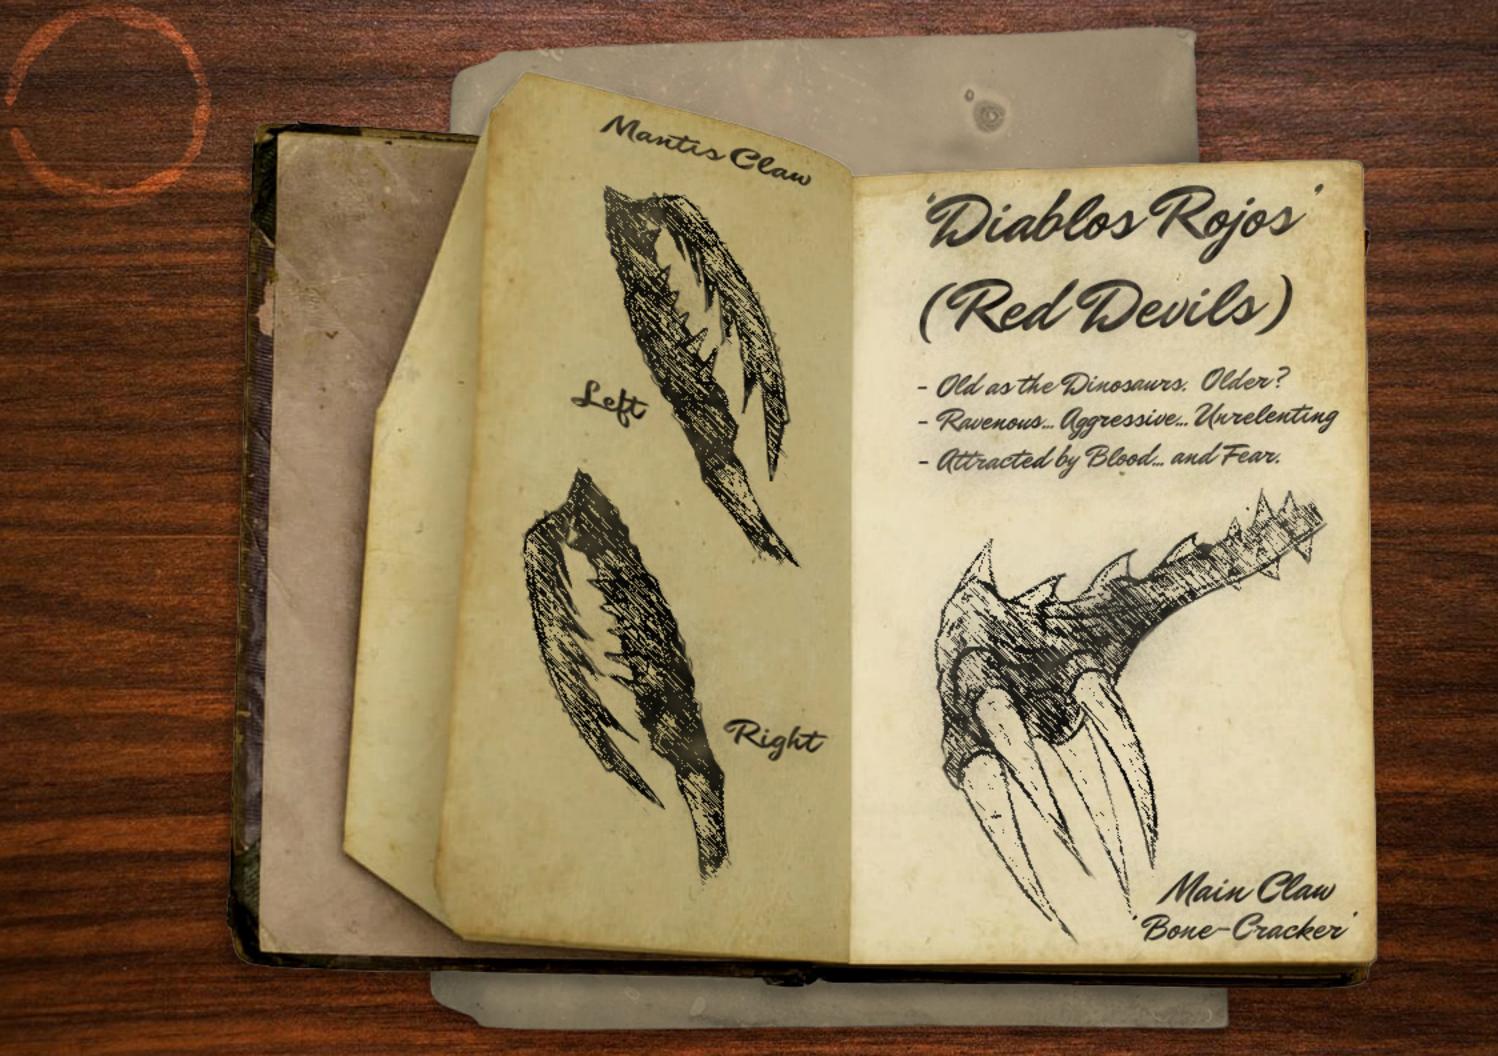

# LOGLINE A grieving sister's failed assassination attempt

lands her in hot water with a sadistic crime lord, sentencing her to be sacrificed to The Maw, a secret island swarming with voracious predators...

THE MAW' is a tale as old as sin, spun through the lens of a classic, raw survival thriller. A poor, lonely outcast vs. a rich & powerful gang lord. A master hunter & trapper vs. an army of ravenous creatures isolated for millions of years. And a grieving sister's vengeance vs. the total corruption of her soul.