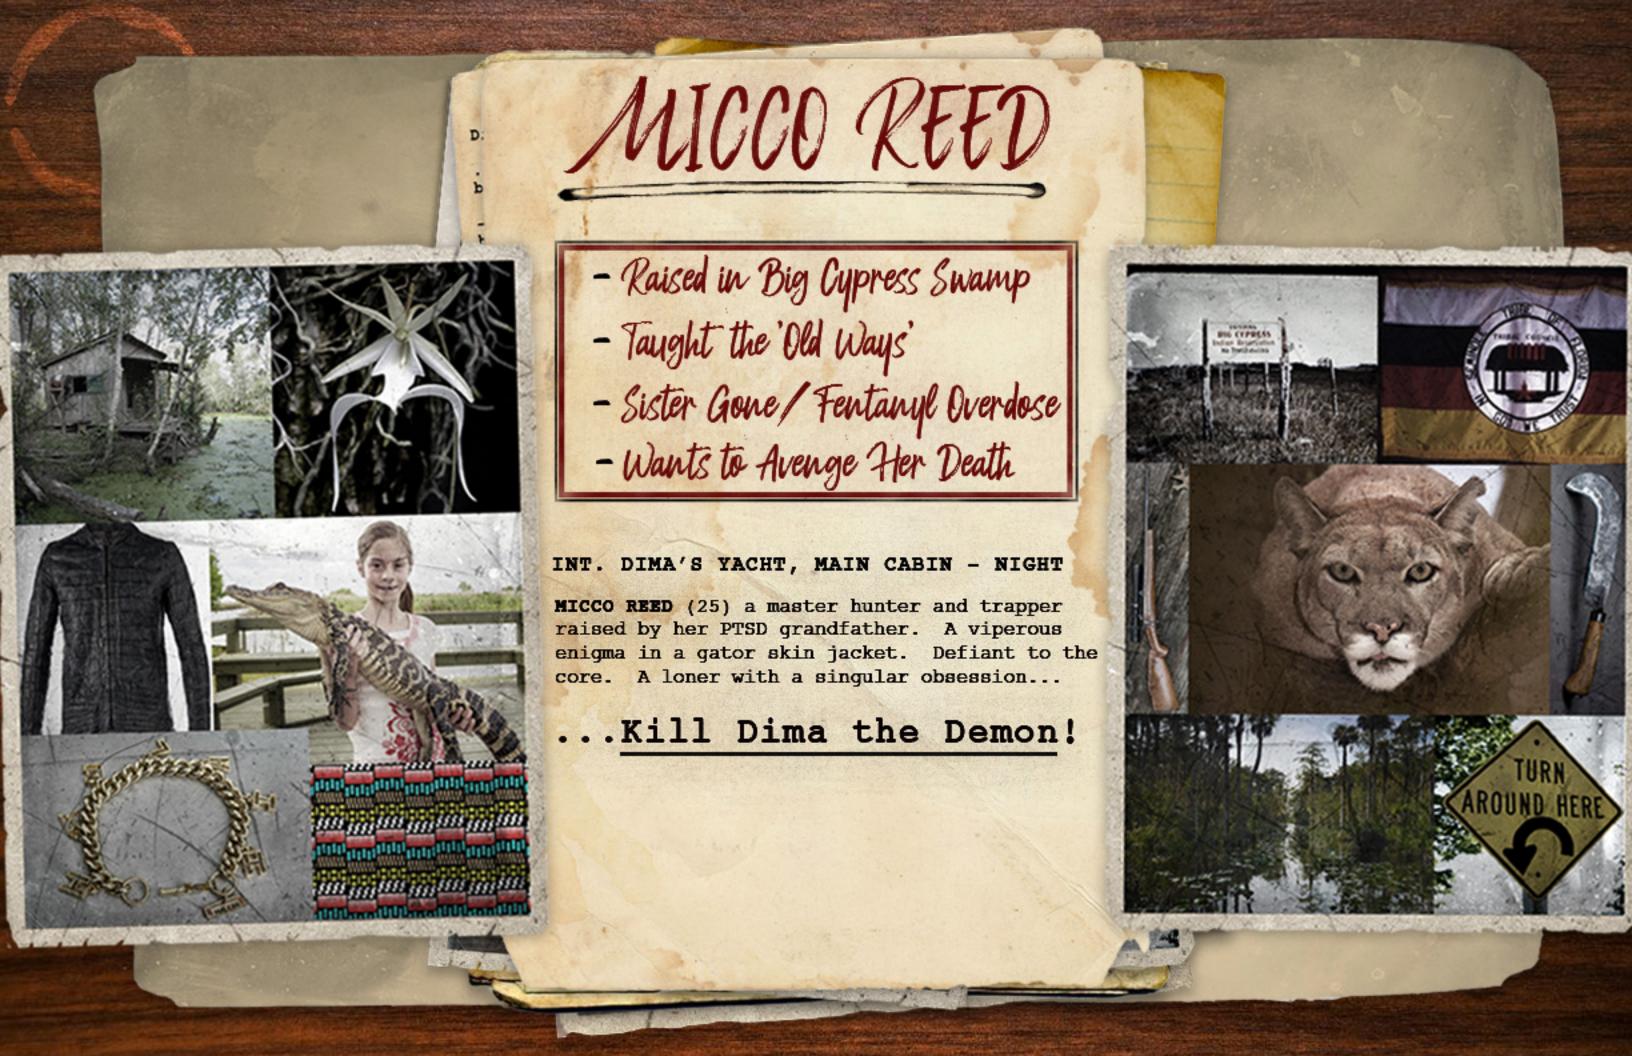

INT. MAIN CABIN - NIGHT

DIMA (THE DEMON) DE LA ROJA (39) sits like an emperor on his throne. Newly crowned leader of the Red Claw, a ruthless mob of traffickers - drugs, guns, and humans. Father Caribbean, mother Russian, he inherited a bewitching charisma, and...

... PSYCHOTIC heart.